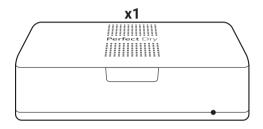

# **PerfectDry**

Intensive dehumidification for hearing systems

- Plug in PerfectDry. The light will come on briefly to show that the device is switched on.
- Clean your hearing aids with a cleansing wipe in order to remove impurities. Then open the battery section of your hearing aids (batteries may remain in hearing aids during drying). Put them in PerfectDry. Close the lid.

Press to start the 2 hours 15 minutes cycle.
PerfectDry will stop automatically at the end of the cycle (light goes off). The cycle may be interrupted at any time by simply pressing the switch.

### **Description**

PerfectDry is a Medical Device offering the best way of drying any type of hearing aid. The drying system uses hot air circulated by natural convection.

Regular use of PerfectDry does not damage hearing aids (neither components nor resins).