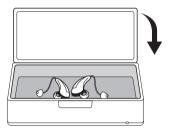

# **PerfectDry**

Intensive dehumidification for hearing systems

- Plug in PerfectDry. The light will come on briefly to show that the device is switched on.
- Clean your hearing aids with a cleansing wipe in order to remove impurities. Then open the battery section of your hearing aids (batteries may remain in hearing aids during drying). Put them in PerfectDry. Close the lid.

Press to start the 2 hours 15 minutes cycle.
PerfectDry will stop automatically at the end of the cycle (light goes off). The cycle may be interrupted at any time by simply pressing the switch.