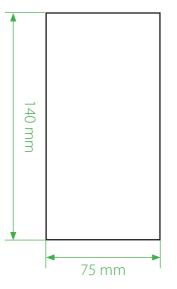

Customer: AUDINELL Ref manual : 4 PD-02\_A04

Open format: Width 150 x Height 140 Closed format: Width 75 x Height 140

Pages: 4

Brand: AUDINELL Date: 07\_10\_2021

Software used: In-Design CC 2021

# **Closed format**