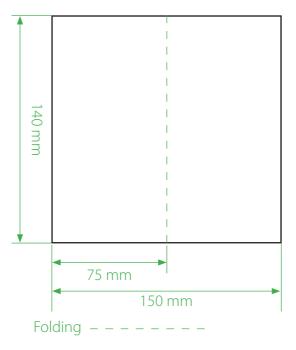

Customer: AUDINELL Ref manual : 4 PD-02\_A04

Open format: Width 150 x Height 140 Closed format: Width 75 x Height 140

Pages: 4

Brand: AUDINELL Date: 07\_10\_2021

Software used: In-Design CC 2021

# Open format

# **Closed format**