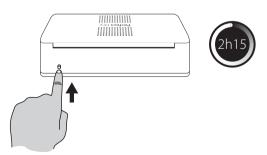

# **PerfectDry**

Intensive dehumidification for hearing systems

- Plug in PerfectDry. The light will come on briefly to show that the device is switched on.
- Clean your hearing aids with a cleansing wipe in order to remove impurities. Then open the battery section of your hearing aids (batteries may remain in hearing aids during drying). Put them in PerfectDry. Close the lid.

Press to start the 2 hours 15 minutes cycle.
PerfectDry will stop automatically at the end of the cycle (light goes off). The cycle may be interrupted at any time by simply pressing the switch.